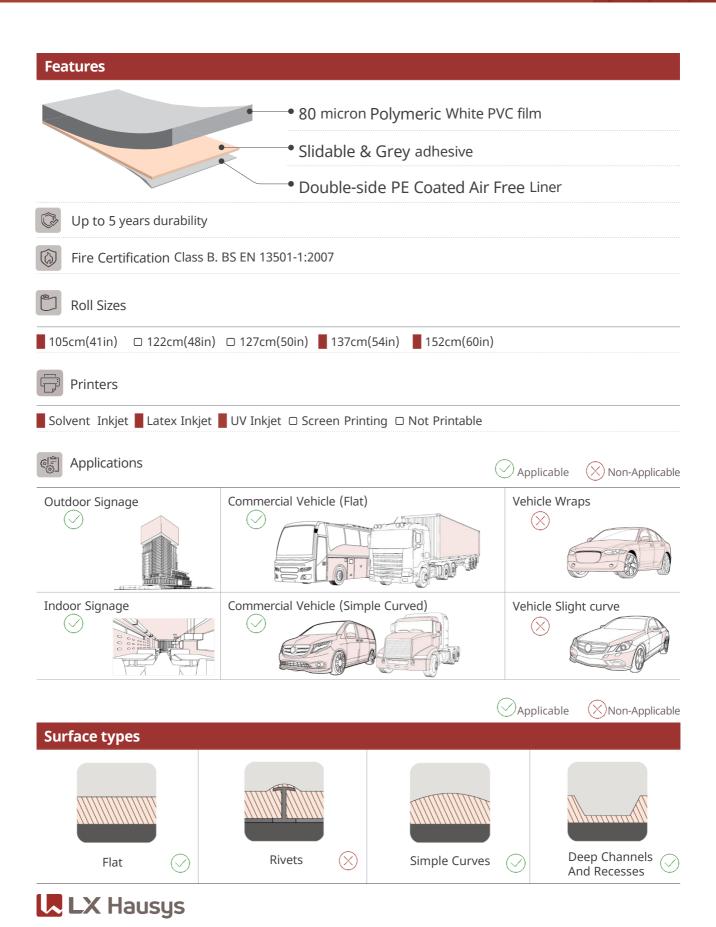

# LD59HT Graphic Film

# LD59HT Graphic Film

| Property                       | Specification | Test Method                                                                  |  |  |
|--------------------------------|---------------|------------------------------------------------------------------------------|--|--|
| Thickness (Including adhesive) | 105μm ± 10%   | Micrometer                                                                   |  |  |
| Tensile strength               | ≥ 1.8kg/cm    | ASTM 882                                                                     |  |  |
| Elongation                     | ≥ 100%        | ASTM 882                                                                     |  |  |
| Peel adhesion(24hrs)           | ≥ 1,200g/in   | 180 peeling PSTC-1                                                           |  |  |
| Application temp.              | ≥ 10°C        | 18 to 25℃ optimum, on clean substrate                                        |  |  |
| Gloss: LD59HTG                 | ≥ 60          | @60, in Machine Direction (ASTM D 2457)                                      |  |  |
| LD59HTM                        | ≤ 30          | @60, in Machine Direction (ASTM D 2457)                                      |  |  |
| Dimensional Stability          | Max 0.5mm     | Adhered to Aluminum Plate, Length<br>Direction<br>(100℃ Oven, 2hr , Average) |  |  |
| Release liner thickness        | 0.14mm ± 10%  | Micrometer                                                                   |  |  |

### **Durability**

Durability is based on unprinted film vertical exposure Please check out durability guide of LX Hausys. (www.lxhausys.com)